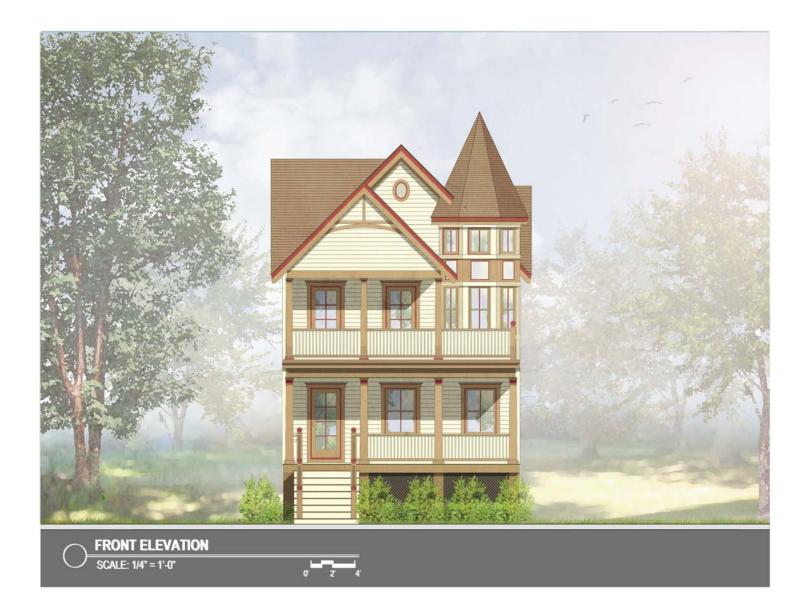

New Jersey Reconstruct, Rehabilitate, Elevate and Mitigate (RREM) Program "Savings" Model Home Designs

CRAFTSMAN

ICTORIAN

RADITIONAL

**Maximum Allowed** Model Home Design

Monroe

# THE "MONROE"

0' 2'

LEVEL TWO FLOOR PLAN

0' 2' 4'

SCALE: 1/4" = 1'-0"

Two Story, Two Bedroom Conditioned Space Covered Porch and Balcony Total:

SCALE: 1/4" = 1'-0"

New Jersey Reconstruct, Rehabilitate, Elevate and Mitigate (RREM) Program "Max Allowable" Model Home Designs 1,598 SQ. FT. 348 SQ. FT. 1,946 SQ. FT.