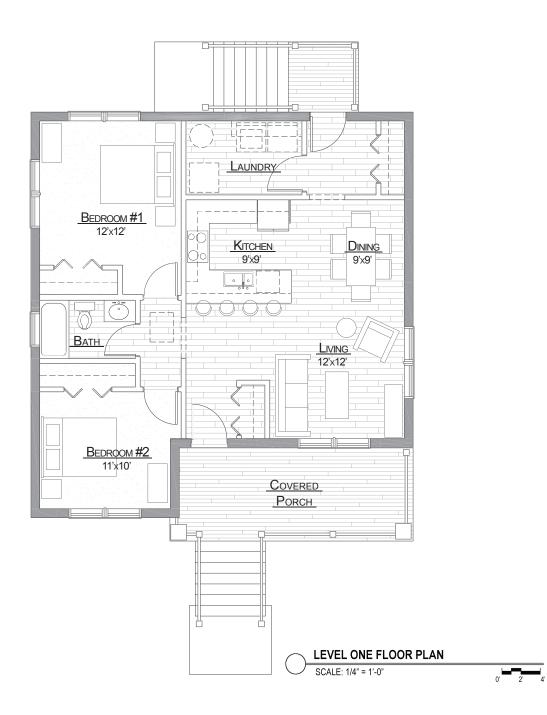

## The "Absecon"

ONE STORY, TWO BEDROOM, ONE BATH CONDITIONED SPACE 1,216 SQ. FT. COVERED PORCH 97 SQ. FT. 1,313 SQ. FT. TOTAL:

New Jersey Reconstruct, Rehabilitate, Elevate and Mitigate (RREM) Program "Standard" Model Home Designs