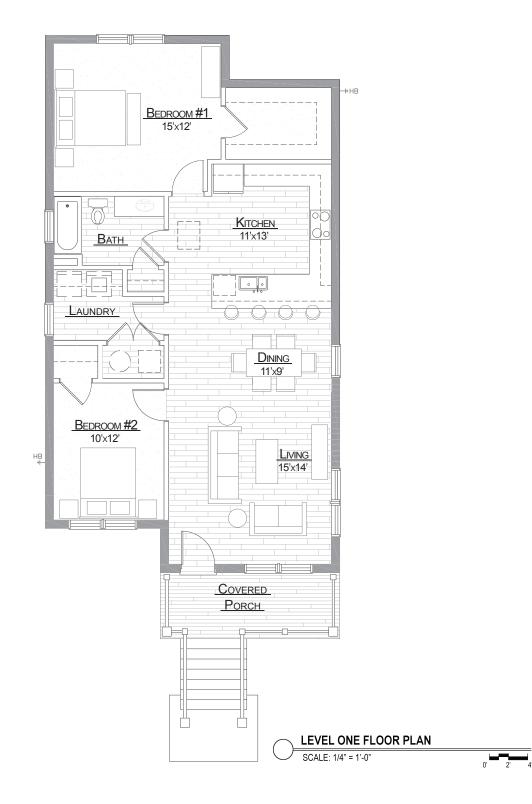

## The "Absecon"

ONE STORY, TWO BEDROOM, ONE BATH CONDITIONED SPACE 1,216 SQ. FT. COVERED PORCH 97 SQ. FT. 1,313 SQ. FT. TOTAL:

New Jersey Reconstruct, Rehabilitate, Elevate and Mitigate (RREM) Program "Standard" Model Home Designs

### THE "DOVER BEACH"

ONE STORY, TWO BEDROOM, ONE BATH CONDITIONED SPACE 1,220 SQ. FT. COVERED PORCH 203 SQ. FT. 1,423 SQ. FT. TOTAL:

New Jersey Reconstruct, Rehabilitate, Elevate and Mitigate (RREM) Program "Standard" Model Home Designs

| ONE STORY, TWO BEDROOM, ONE BATH |                   |
|----------------------------------|-------------------|
| Conditioned Space                | 1,170 sq. ft.     |
| Covered Porch                    | <b>152</b> SQ. FT |
| Total:                           | 1,322 SQ. FT.     |

New Jersey Reconstruct, Rehabilitate, Elevate and Mitigate (RREM) Program "Standard" Model Home Designs

re**NEW**ERSE

New Jersey Reconstruct, Rehabilitate, Elevate and Mitigate (RREM) Program "STANDARD" MODEL HOME DESIGNS