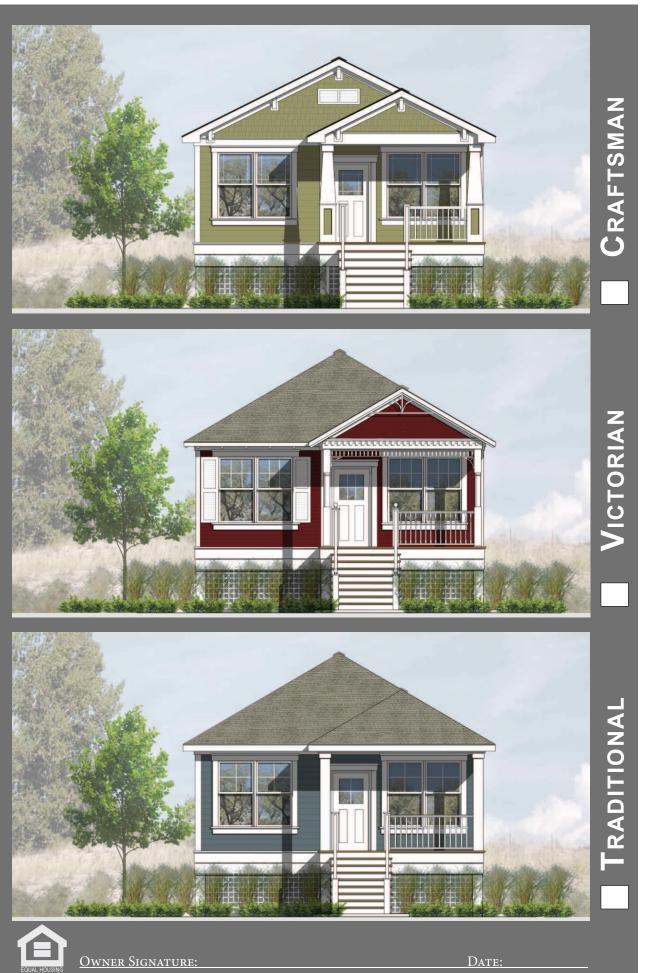

## The "Absecon"

ONE STORY, TWO BEDROOM, ONE BATH CONDITIONED SPACE 1,216 SQ. FT. COVERED PORCH 97 SQ. FT. 1,313 SQ. FT. TOTAL:

New Jersey Reconstruct, Rehabilitate, Elevate and Mitigate (RREM) Program "Standard" Model Home Designs

New Jersey Reconstruct, Rehabilitate, Elevate and Mitigate (RREM) Program "Standard" Model Home Designs

re**NEW**ERSE

New Jersey Reconstruct, Rehabilitate, Elevate and Mitigate (RREM) Program "STANDARD" MODEL HOME DESIGNS