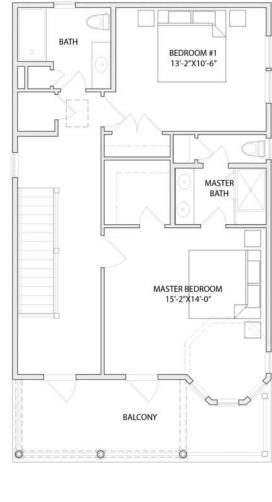

# THE "MONROE"

0' 2'

LEVEL TWO FLOOR PLAN

0' 2' 4'

SCALE: 1/4" = 1'-0"

Two Story, Two Bedroom Conditioned Space Covered Porch and Balcony Total:

SCALE: 1/4" = 1'-0"

New Jersey Reconstruct, Rehabilitate, Elevate and Mitigate (RREM) Program "Max Allowable" Model Home Designs 1,598 SQ. FT. 348 SQ. FT. 1,946 SQ. FT.