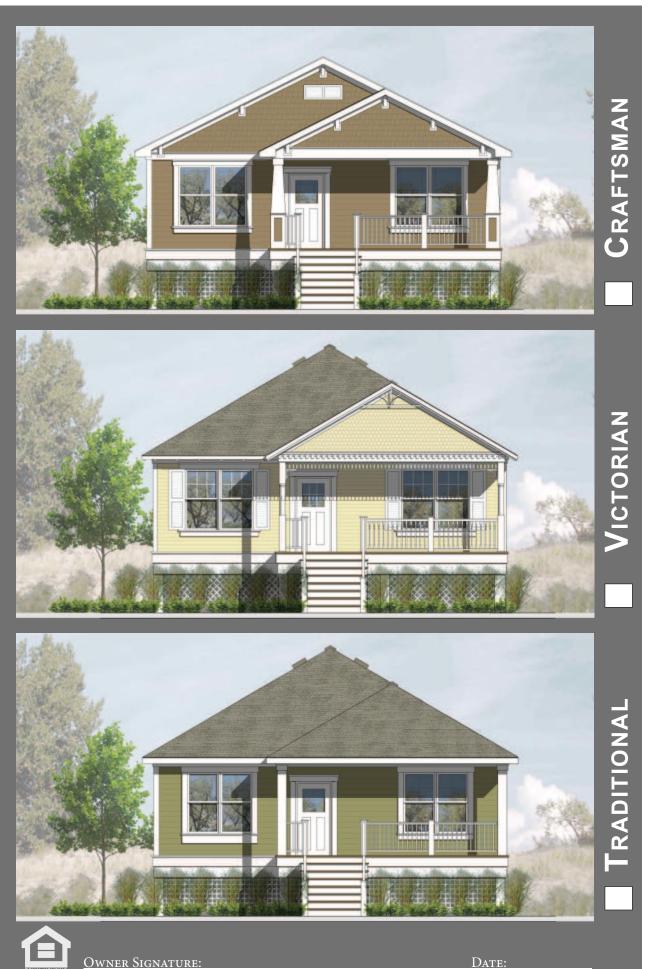

## The "Monmouth"

ONE STORY, TWO BEDROOM, ONE BATH CONDITIONED SPACE 1,012 SQ. FT. COVERED PORCH 160 SQ. FT. 1,172 SQ. FT. TOTAL:

New Jersey Reconstruct, Rehabilitate, Elevate and Mitigate (RREM) Program "SAVINGS" MODEL HOME DESIGNS

New Jersey Reconstruct, Rehabilitate, Elevate and Mitigate (RREM) Program "Savings" Model Home Designs

CRAFTSMAN

ICTORIAN

RADITIONAL

**Maximum Allowed** Model Home Design

Monroe