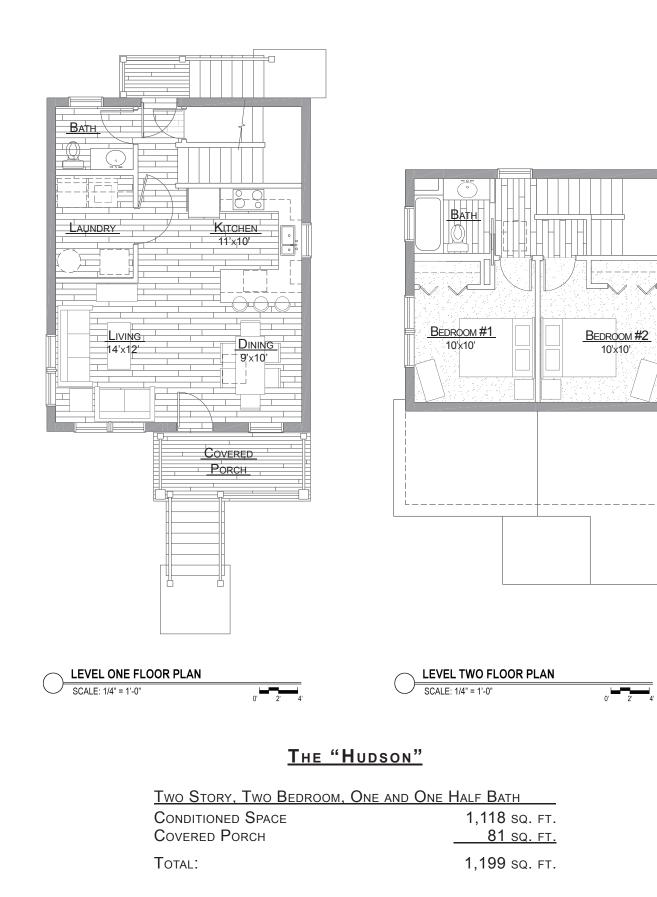

## The "Monmouth"

ONE STORY, TWO BEDROOM, ONE BATH CONDITIONED SPACE 1,012 SQ. FT. COVERED PORCH 160 SQ. FT. 1,172 SQ. FT. TOTAL:

New Jersey Reconstruct, Rehabilitate, Elevate and Mitigate (RREM) Program "SAVINGS" MODEL HOME DESIGNS