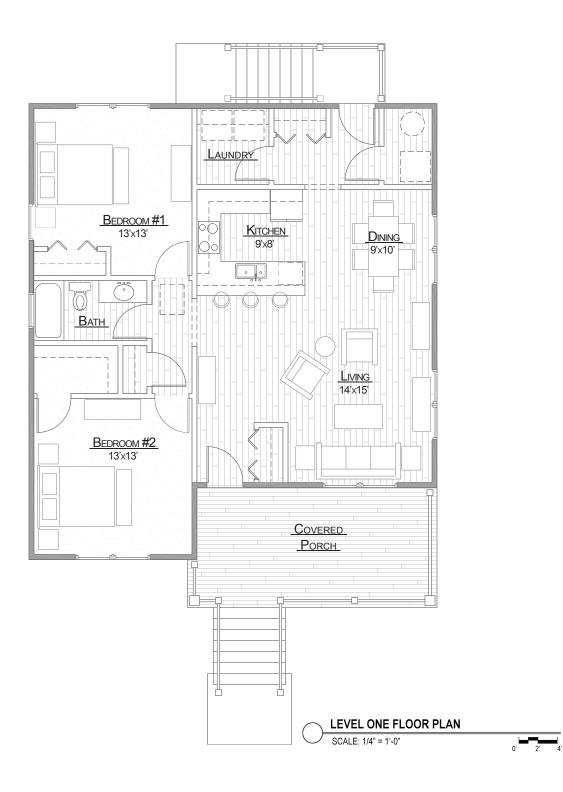

## The "Absecon"

ONE STORY, TWO BEDROOM, ONE BATH CONDITIONED SPACE 1,216 SQ. FT. COVERED PORCH 97 SQ. FT. 1,313 SQ. FT. TOTAL:

New Jersey Reconstruct, Rehabilitate, Elevate and Mitigate (RREM) Program "Standard" Model Home Designs