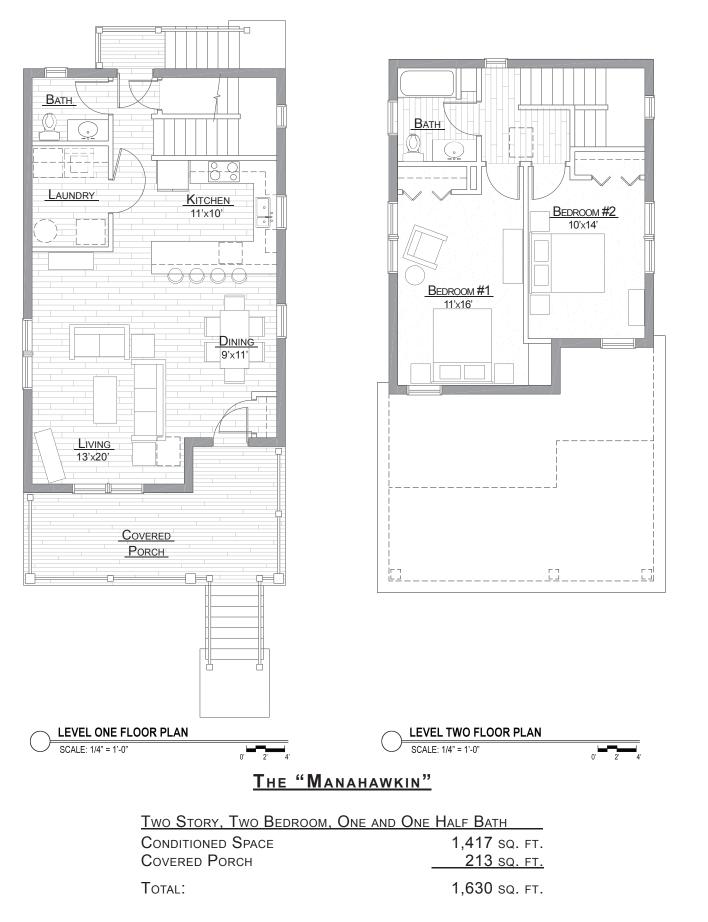

The New Jersey Reconstruction, Rehabilitation, Elevation and Mitigation (RREM) Program Model Home Designs

# **Two Bedroom Binder**

Two Bedroom - Standard Model Home Designs

> Absecon Manahawkin

Dover Beach Wimbrel