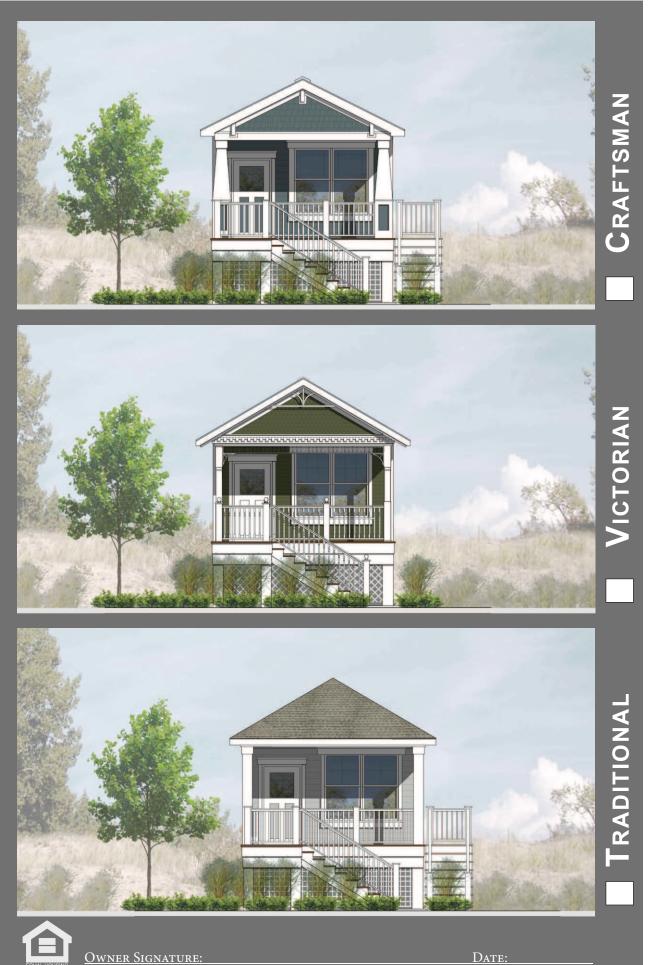

### THE "DOVER BEACH"

ONE STORY, TWO BEDROOM, ONE BATH CONDITIONED SPACE 1,220 SQ. FT. COVERED PORCH 203 SQ. FT. 1,423 SQ. FT. TOTAL:

New Jersey Reconstruct, Rehabilitate, Elevate and Mitigate (RREM) Program "Standard" Model Home Designs

New Jersey Reconstruct, Rehabilitate, Elevate and Mitigate (RREM) Program "Standard" Model Home Designs

re**NEW**ERSE

New Jersey Reconstruct, Rehabilitate, Elevate and Mitigate (RREM) Program "STANDARD" MODEL HOME DESIGNS