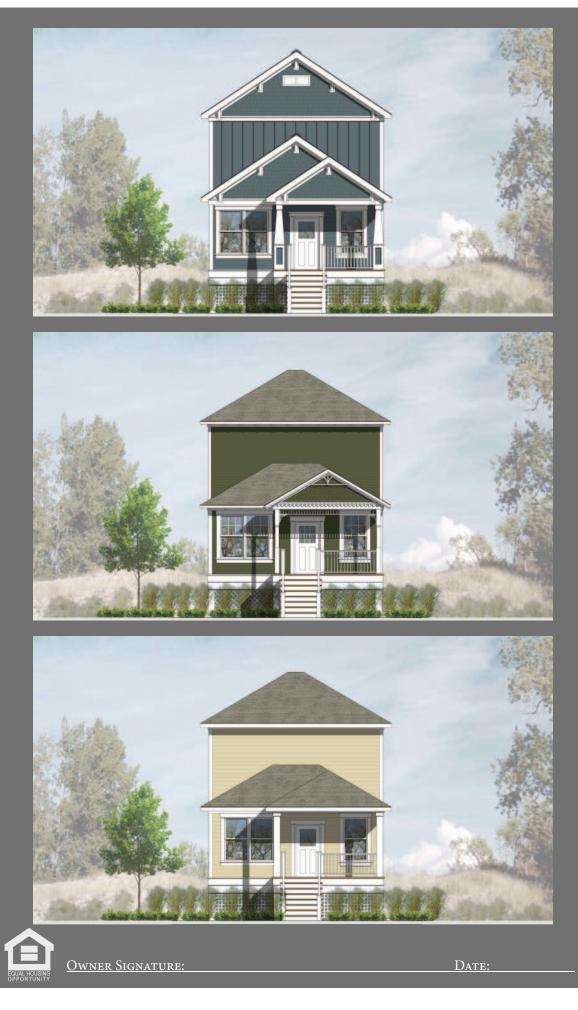

New Jersey Reconstruct, Rehabilitate, Elevate and Mitigate (RREM) Program "Savings" Model Home Designs

CRAFTSMAN

ICTORIAN

RADITIONAL

**Maximum Allowed** Model Home Design

Monroe

# THE "MONROE"

0' 2'

LEVEL TWO FLOOR PLAN

0' 2' 4'

SCALE: 1/4" = 1'-0"

Two Story, Two Bedroom Conditioned Space Covered Porch and Balcony Total:

SCALE: 1/4" = 1'-0"

New Jersey Reconstruct, Rehabilitate, Elevate and Mitigate (RREM) Program "Max Allowable" Model Home Designs 1,598 SQ. FT. 348 SQ. FT. 1,946 SQ. FT.