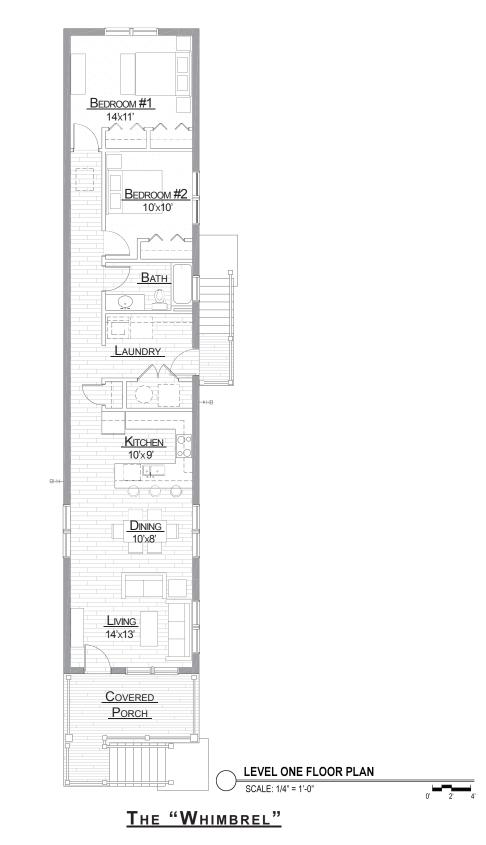

### THE "DOVER BEACH"

ONE STORY, TWO BEDROOM, ONE BATH CONDITIONED SPACE 1,220 SQ. FT. COVERED PORCH 203 SQ. FT. 1,423 SQ. FT. TOTAL:

New Jersey Reconstruct, Rehabilitate, Elevate and Mitigate (RREM) Program "Standard" Model Home Designs