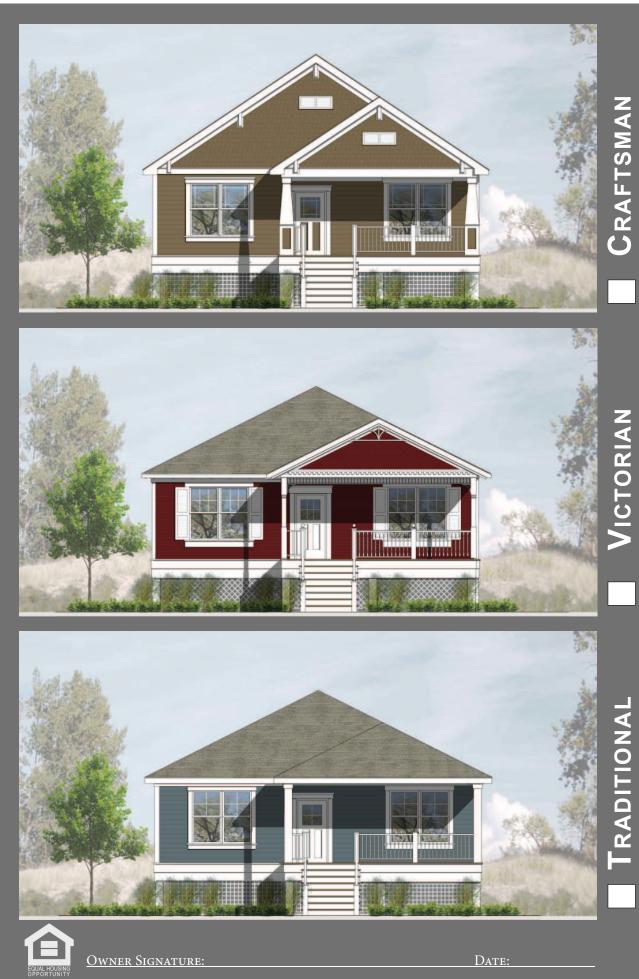

## The "Absecon"

ONE STORY, TWO BEDROOM, ONE BATH CONDITIONED SPACE 1,216 SQ. FT. COVERED PORCH 97 SQ. FT. 1,313 SQ. FT. TOTAL:

New Jersey Reconstruct, Rehabilitate, Elevate and Mitigate (RREM) Program "Standard" Model Home Designs

New Jersey Reconstruct, Rehabilitate, Elevate and Mitigate (RREM) Program "Standard" Model Home Designs

re**NEW**ERSE

New Jersey Reconstruct, Rehabilitate, Elevate and Mitigate (RREM) Program "STANDARD" MODEL HOME DESIGNS