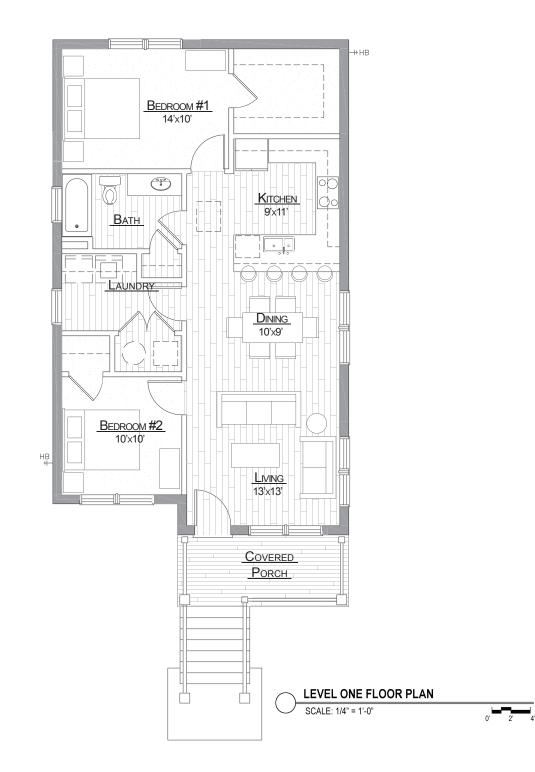

Two Bedroom - Savings Model Home Designs

Sussex

Monmouth Hudson

## The "Monmouth"

ONE STORY, TWO BEDROOM, ONE BATH CONDITIONED SPACE 1,012 SQ. FT. COVERED PORCH 160 SQ. FT. 1,172 SQ. FT. TOTAL:

New Jersey Reconstruct, Rehabilitate, Elevate and Mitigate (RREM) Program "SAVINGS" MODEL HOME DESIGNS