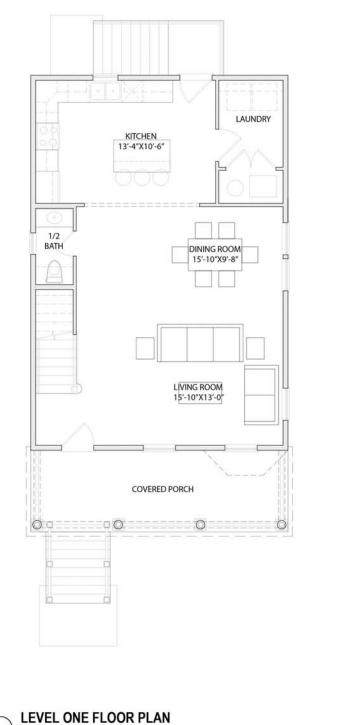

# THE "MONROE"

0' 2'

LEVEL TWO FLOOR PLAN

0' 2' 4'

SCALE: 1/4" = 1'-0"

Two Story, Two Bedroom Conditioned Space Covered Porch and Balcony Total:

SCALE: 1/4" = 1'-0"

New Jersey Reconstruct, Rehabilitate, Elevate and Mitigate (RREM) Program "Max Allowable" Model Home Designs 1,598 SQ. FT. 348 SQ. FT. 1,946 SQ. FT.