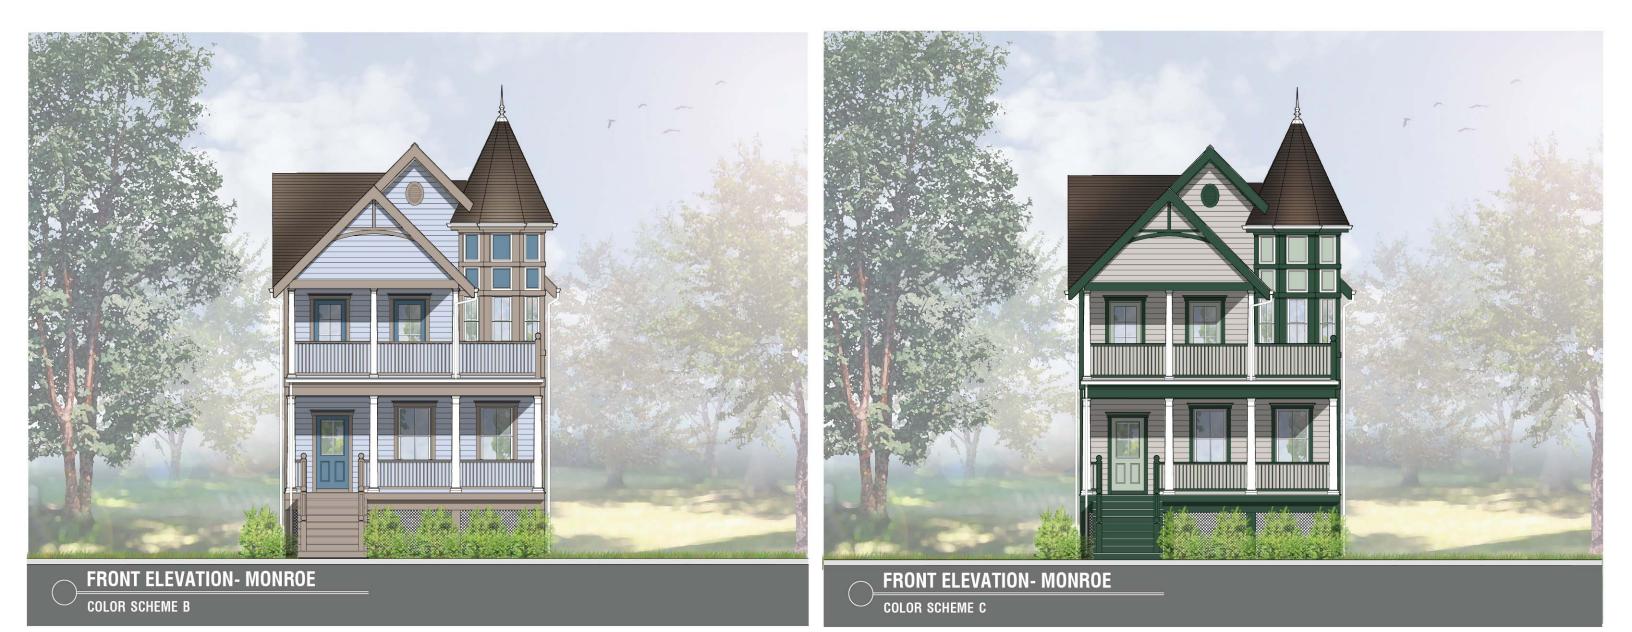

New Jersey Reconstruct, Rehabilitate, Elevate and Mitigate (RREM) Program "Savings" Model Home Designs

CRAFTSMAN

ICTORIAN

RADITIONAL

**Maximum Allowed** Model Home Design

Monroe

# THE "MONROE"

0' 2'

LEVEL TWO FLOOR PLAN

0' 2' 4'

SCALE: 1/4" = 1'-0"

Two Story, Two Bedroom Conditioned Space Covered Porch and Balcony Total:

SCALE: 1/4" = 1'-0"

New Jersey Reconstruct, Rehabilitate, Elevate and Mitigate (RREM) Program "Max Allowable" Model Home Designs 1,598 SQ. FT. 348 SQ. FT. 1,946 SQ. FT.